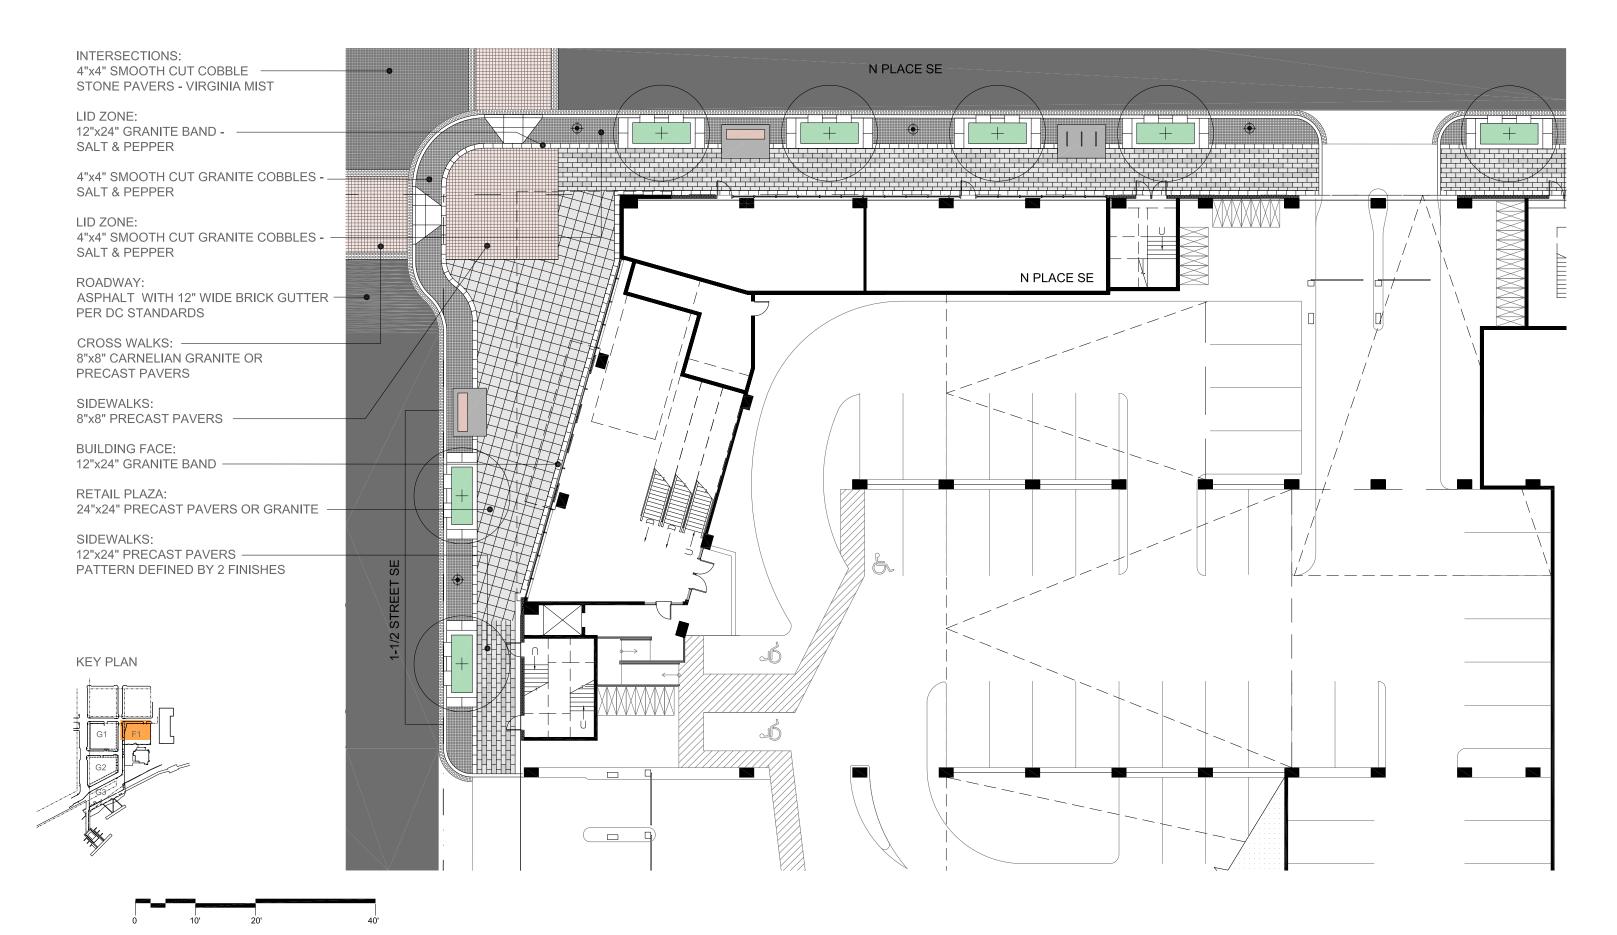

## F1 PARCEL :

- ASPHALT ROADWAY •
- BRICK GUTTER
- LID TREE PITS WITH GRANITE BAND •
- SMOOTH COBBLE BAND
- COBBLE AND CONCRETE BENCH & BIKE PADS •
- PRECAST PAVERS SIDEWALK
- CARNELIAN CROSSWALK .
- SMOOTH COBBLE INTERSECTIONS .
- NORTH OF PARK POLE LIGHTS •

F1 Block Cinema Forest City | PUD Public Hearing Package 08.29.2013 \*Streetscape on north side of N Place SE and west side of 1 1/2 Street SE shown for illustrative purposes only and not included in second-stage PUD for F1 Parcel.

## Tree Type Planting Diagram L-3

AN ARCADIS COMPANY

F1 Block Cinema Forest City | PUD Public Hearing Package 08.29.2013 Paving Enlargement Plan