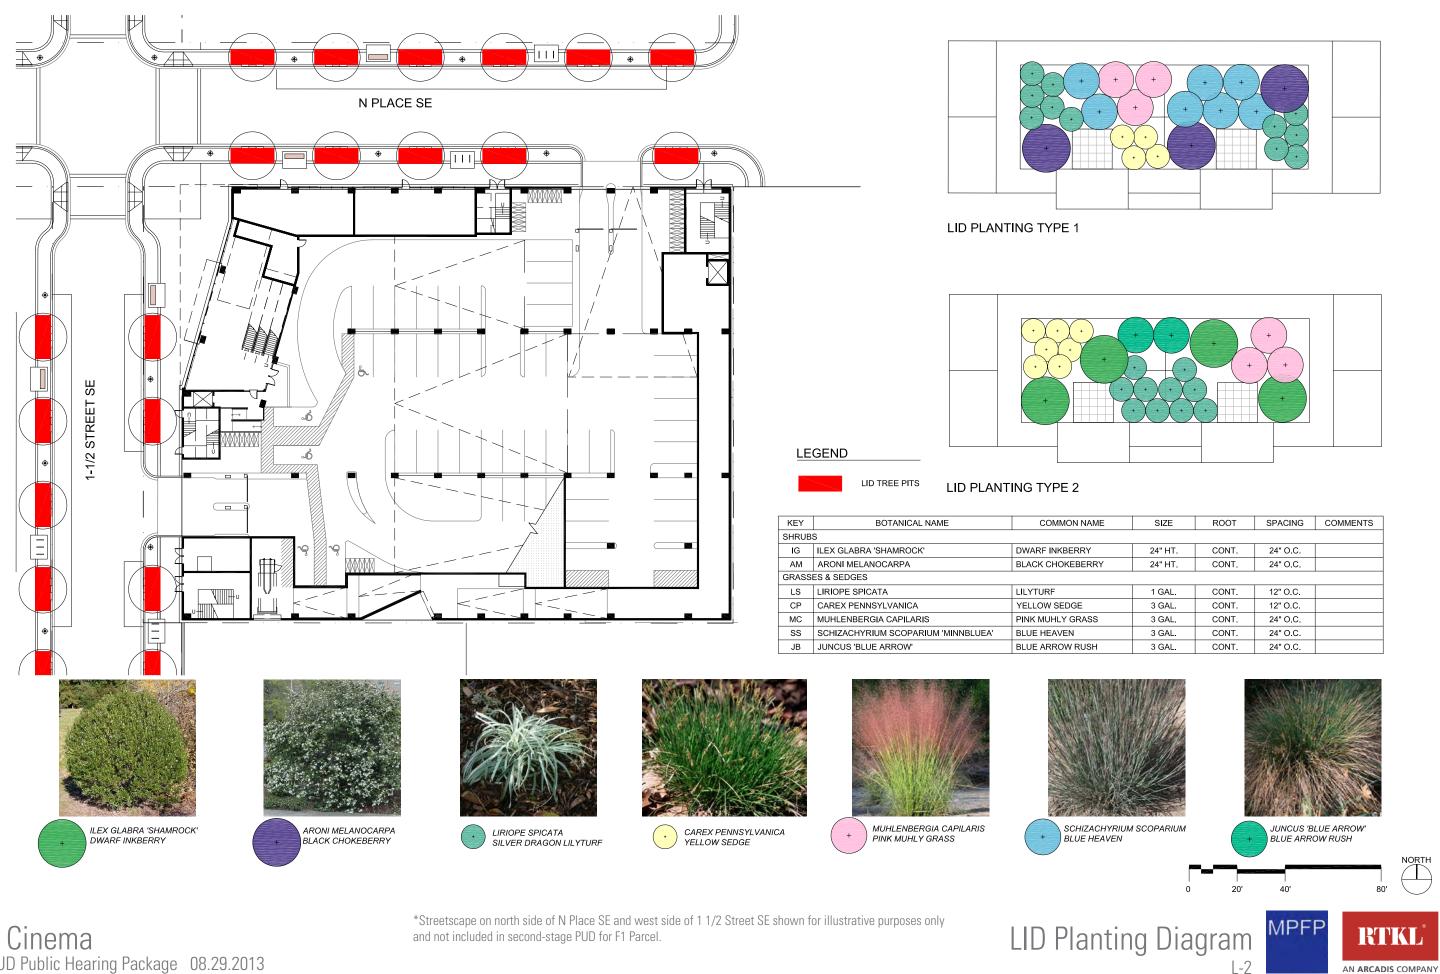

F1 Block Cinema Forest City | PUD Public Hearing Package 08.29.2013

F1 Block Cinema Forest City | PUD Public Hearing Package 08.29.2013

| MMON NAME | SIZE    | ROOT  | SPACING  | COMMENTS |
|-----------|---------|-------|----------|----------|
|           |         |       |          |          |
| NKBERRY   | 24" HT. | CONT. | 24" O.C. |          |
| HOKEBERRY | 24" HT. | CONT. | 24" O.C. |          |
|           |         |       |          |          |
| -         | 1 GAL.  | CONT. | 12" O.C. |          |
| SEDGE     | 3 GAL.  | CONT. | 12" O.C. |          |
| HLY GRASS | 3 GAL   | CONT. | 24" O.C. |          |
| AVEN      | 3 GAL.  | CONT. | 24" O.C. |          |
| ROW RUSH  | 3 GAL.  | CONT. | 24" O.C. |          |
|           |         |       |          |          |

F1 Block Cinema Forest City | PUD Public Hearing Package 08.29.2013 \*Streetscape on north side of N Place SE and west side of 1 1/2 Street SE shown for illustrative purposes only and not included in second-stage PUD for F1 Parcel.