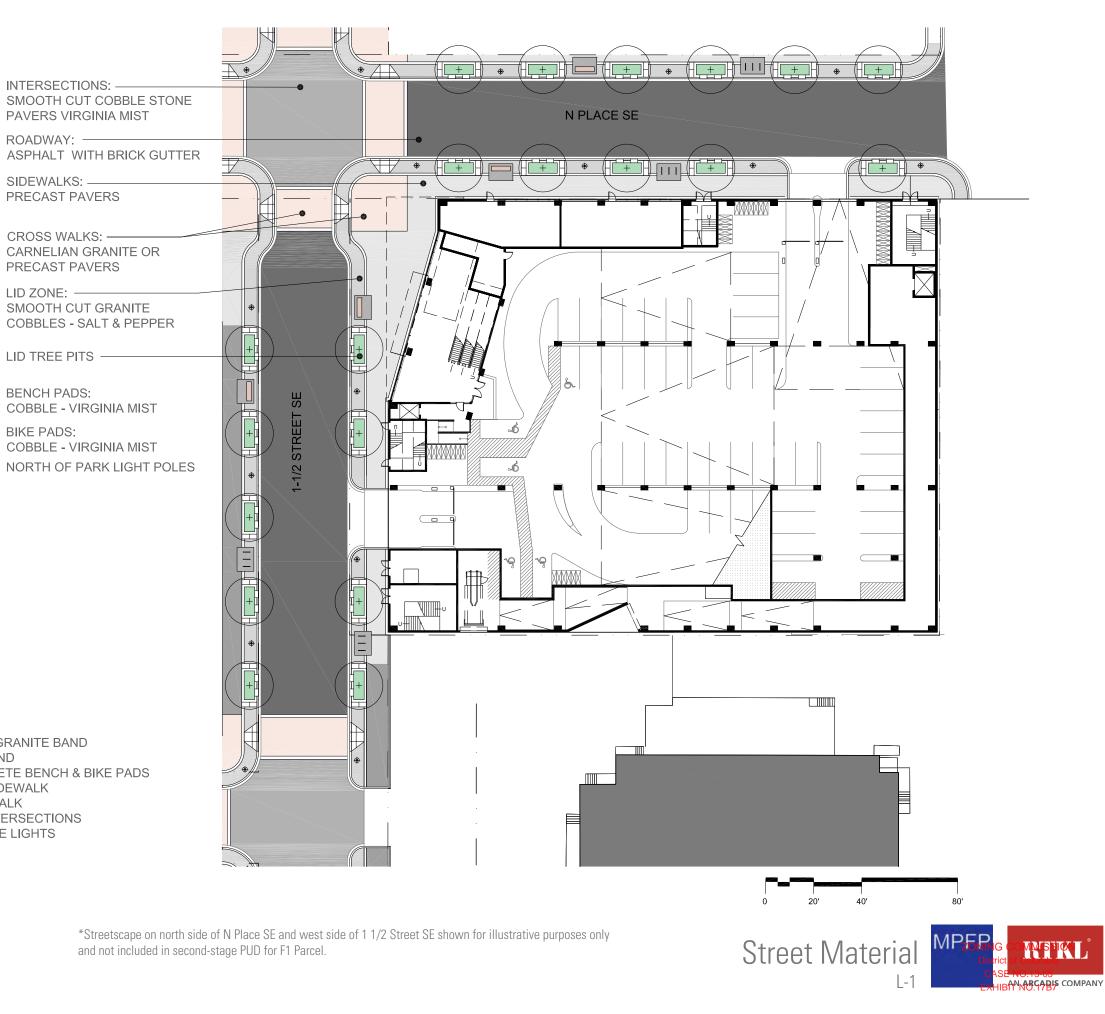

## F1 PARCEL :

- ASPHALT ROADWAY •
- BRICK GUTTER
- LID TREE PITS WITH GRANITE BAND •
- SMOOTH COBBLE BAND
- COBBLE AND CONCRETE BENCH & BIKE PADS •
- PRECAST PAVERS SIDEWALK
- CARNELIAN CROSSWALK .
- SMOOTH COBBLE INTERSECTIONS .
- NORTH OF PARK POLE LIGHTS •

F1 Block Cinema Forest City | PUD Public Hearing Package 08.29.2013 \*Streetscape on north side of N Place SE and west side of 1 1/2 Street SE shown for illustrative purposes only and not included in second-stage PUD for F1 Parcel.