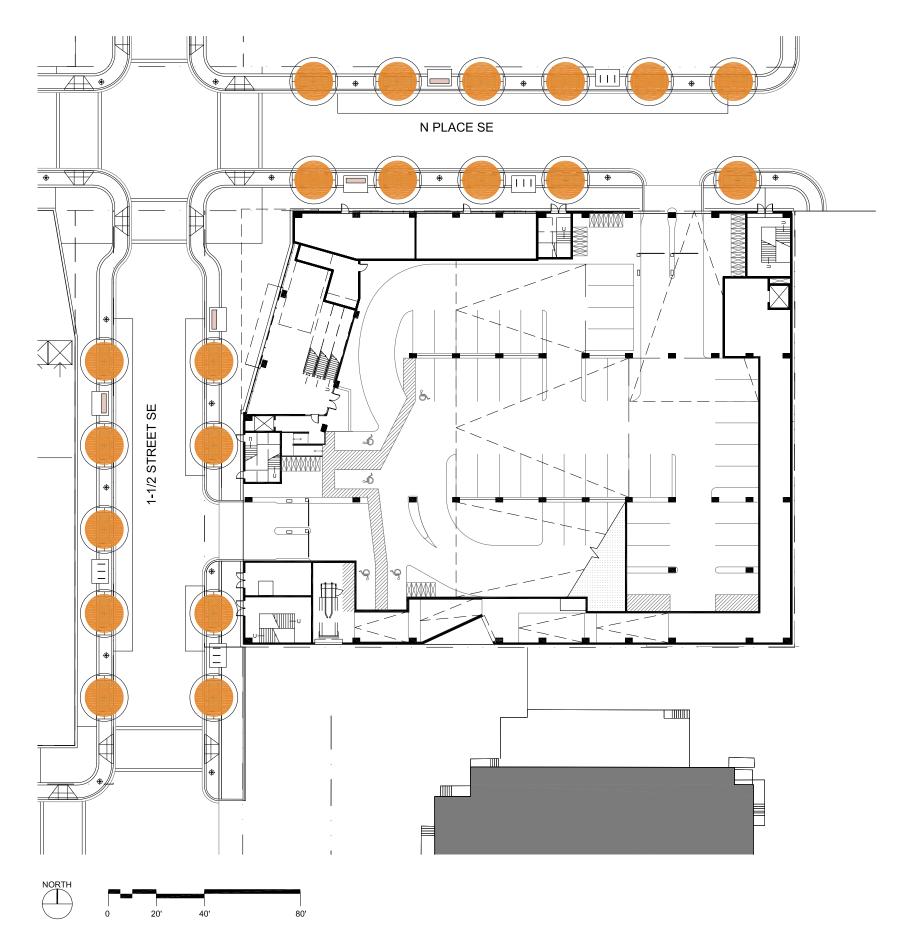

KEY PLAN

## F1 PARCEL :

- ASPHALT ROADWAY •
- BRICK GUTTER
- LID TREE PITS WITH GRANITE BAND •
- SMOOTH COBBLE BAND
- COBBLE AND CONCRETE BENCH & BIKE PADS •
- PRECAST PAVERS SIDEWALK
- CARNELIAN CROSSWALK .
- SMOOTH COBBLE INTERSECTIONS .
- NORTH OF PARK POLE LIGHTS •

F1 Block Cinema Forest City | PUD Public Hearing Package 08.29.2013 \*Streetscape on north side of N Place SE and west side of 1 1/2 Street SE shown for illustrative purposes only and not included in second-stage PUD for F1 Parcel.